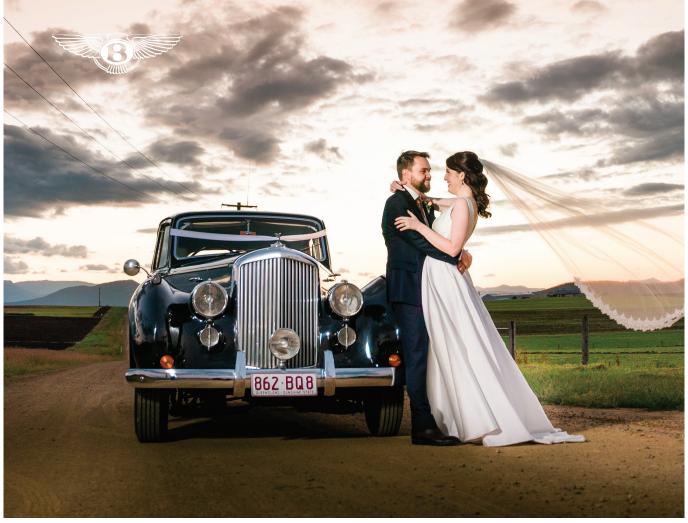

### TAKE A TRIP BACK IN TIME AND ARRIVE IN TRUE VINTAGE STYLE.

White Chapel Kalbar's very own, magnificent 1948 Bentley Mk 6. 4 x door offers a beautiful entrance to your special day.

### PACKAGE 1 Up to 1.5 hrs

\$545.00

PACKAGE 2 Up to 3 hrs

\$695.00

Seats 2 in the back seat. One in the front Pickup from location within 15 minutes of White Chapel. Car to wait on site until ceremony finished. Bridal party photos onsite with car.

Seats 2 in the back seat. One in the front Pickup from location within 15 minutes of White Chapel. Car to wait on site until ceremony finished. Bridal party photos onsite with car and on agreed location. Complimentary bottle of chilled French bubbles.