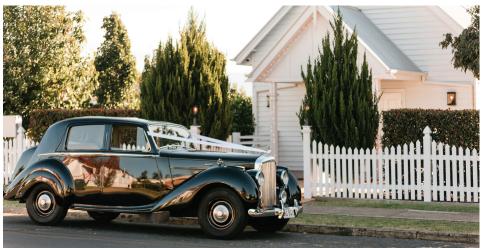

### TAKE A TRIP BACK IN TIME AND ARRIVE IN TRUE VINTAGE STYLE.

White Chapel Kalbar's very own, magnificent 1948 Bentley Mk 6. 4 x door offers a beautiful entrance to your special day.

### PACKAGE 1 Up to 1.5 hrs

\$545.00

PACKAGE 2 Up to 3 hrs

\$695.00

Seats 2 in the back seat. One in the front Pickup from location within 15 minutes of White Chapel. Car to wait on site until ceremony finished. Bridal party photos onsite with car.

Seats 2 in the back seat. One in the front Pickup from location within 15 minutes of White Chapel. Car to wait on site until ceremony finished. Bridal party photos onsite with car and on agreed location. Complimentary bottle of chilled French bubbles.