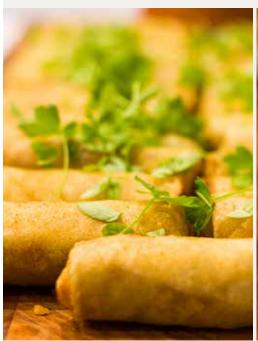

#### Duck Spring Rolls with Plum Dipping Sauce

Duck spring rolls, deep fried until golden & served with a plum dipping sauce