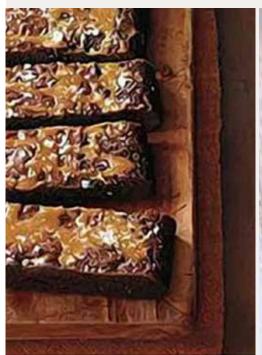

#### Salted Caramel Brownie

Fudgy chocolate brownie topped with salted caramel sauce and walnuts