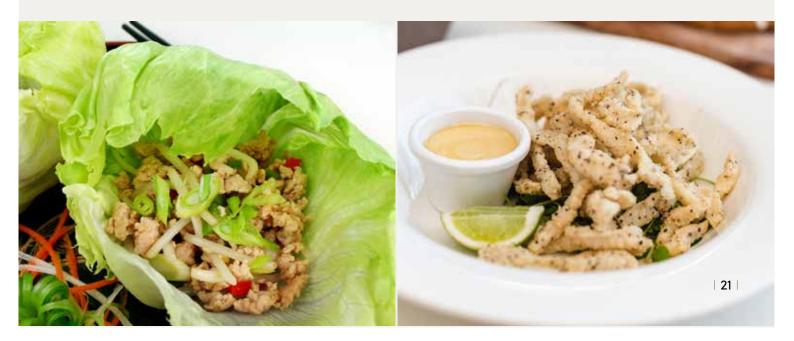

#### Chicken Caesar Salad Lettuce Cups

Baby gem lettuce stuffed with chicken, bacon, croutons & caesar dressing

#### Thai Chicken Salad Wonton Cups

nton cup filled with our Thai chicken salad with all the fresh herbs & tangy Thai dressing

#### • Salt and Pepper Squid

Tender squid pieces cooked until golden, tossed in our salt & pepper mix and served with our handmade roasted garlic aioli