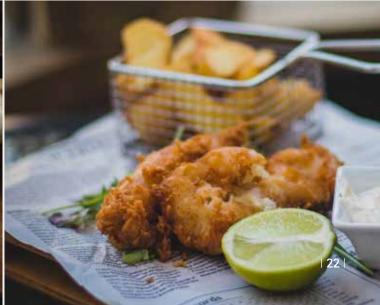

#### Fish & Chips

Battered fish fillets & shoestring fries, cooked until golden & crispy, served with tartare sauce & lemon \*\* ONLY AVAILABLE TO BE ORDERED WITH THE FOOD TRUCK SERVICE \*\*