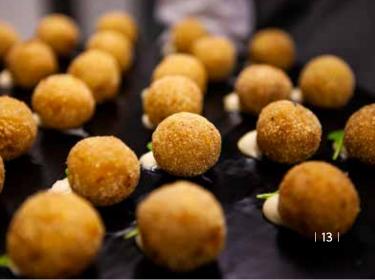

#### • Truffled Mushroom Arancini

Crumbed mushroom risotto ball, deep fried until golden, served with decadent truffle mayo