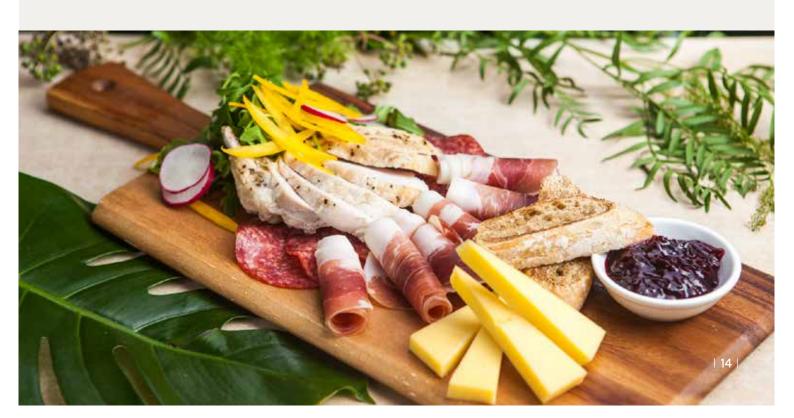

Antipasto Platter \$115.00

(serves approximately 10)

Salami, prosciutto, roast peppers, semi dried tomato, Greek feta, olives and grilled vegetables

Cheese platter \$115.00

(serves approximately 10)

Selection of three Australian cheeses .w. dried fruit, lavash and condiments