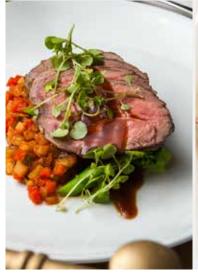

# Epicurean Menu examples:

#### **EPICUREAN PLATED MAINS**

- Pork loin, red wine cabbage, bacon & butternut royal (GF)
- Duck Maryland, smoked tomato, aubergine salsa, fig glaze (GF DF)
- Beef rump, caper caponata, potato fondant, basil pea oil (GF DF)
- Slow cooked beef cheek, Kalbar carrot mousse, anise, button onion, beef jus (GF DF)
- Ocean trout, roasted kipfler potatos, greens, sauce verge (GF DF)
- Roasted hen breast, truffle potato puree, wild mushroom, jus (GF)
- Sweet potato & lentil rosti, spinach reduction, green tomato relish (VG GF DF)
- Tenderloin beef, roasted vegetable, pressed potato, jus (GF)