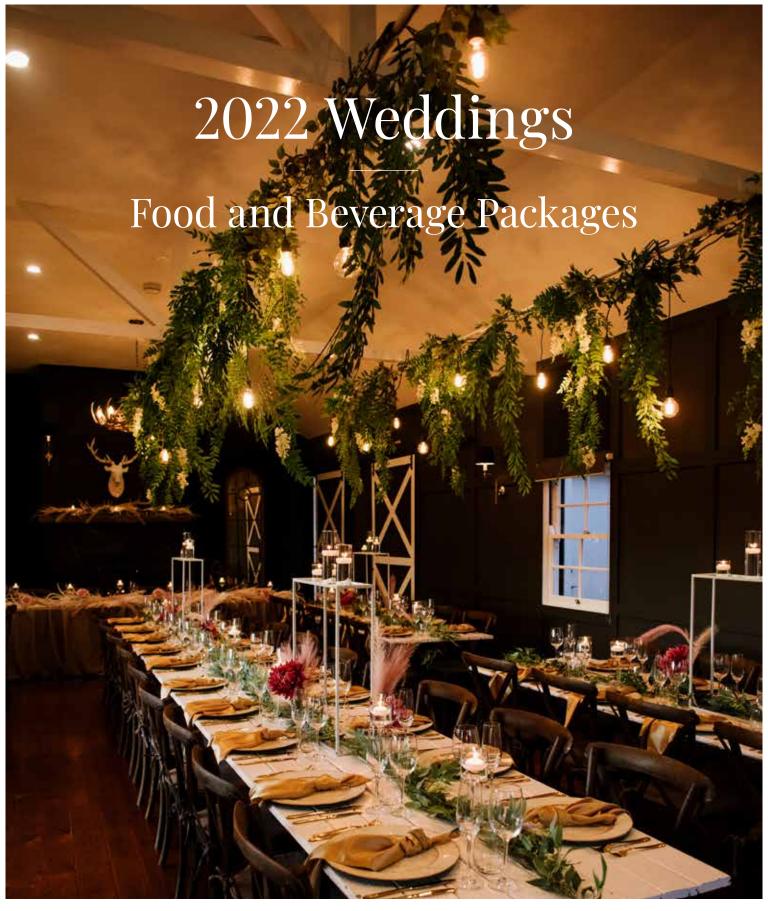

# Black Hall's Epicurean PACKAGES

An elegant array of sumptuous dishes that truly spoils your guests.



### PACKAGE 1:

# Epicurean 2 Course Dining Package

(MIN. 40 GUESTS) 5HRS INCLUDES BEVERAGE & STYLING PACKAGE

### 2-COURSE DINING PACKAGE - \$145 PP INCL GST

- A choice of Chef's selection of 3 Canapés or Chef's selection of Hot Bites or a Grazing Platter
- Alternate drop Entrée and Main OR Main and Dessert
- Wedding Cake cut, served individually with coulis and cream as dessert (Cake to be supplied by couple)
- White Linen Napkins
- Staff to serve food and beverages for 5 hours
- Chefs to prepare the menu
- Basic Styling Black Hall table runner, lanterns, votives and assorted decorative items
- Coffee and Tea Station
- Wedding Day Coordinator Includes pre-wedding meeting on