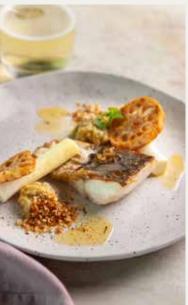

#### **EPICUREAN PLATED MAINS**

- Pork loin, red wine cabbage, bacon & butternut royal (GF)
- Duck Maryland, smoked tomato, aubergine salsa, fig glaze (GF DF)
- Beef rump, caper caponata, potato fondant, basil pea oil (GF DF)
- Slow cooked beef cheek, Kalbar carrot mousse, anise, button onion, beef jus (GF DF)
- Ocean trout, roasted kipfler potatos, greens, sauce verge (GF DF)
- Roasted hen breast, truffle potato puree, wild mushroom, jus (GF)
- Sweet potato & lentil rosti, spinach reduction, green tomato relish (VG GF DF)
- Tenderloin beef, roasted vegetable, pressed potato, jus (GF)